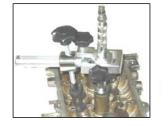

## AT72C29 Valve Spring Compressor "Overhead"

Applicable:

Compressor easily removes valve springs on most cars and light trucks, Works with cylinder head on or off the engine.

Instructions included:

Remove valve cover.

Place tool around valve spring as low as possible to fit spring coils.

Screw down handle until spring is compressed sufficiently to remove keys and spring.