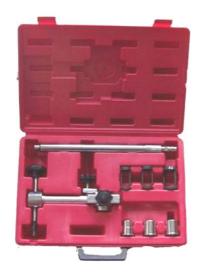

# AT72C18 Universal Valve-Spring Compressor Tool

Applicable:

Suitable for the replacement of Valve Springs and Valve Stem Oil Seals without needing remove the Cylinder Head.

Driving Adaptor: Ø24, Ø25, Ø28, Ø33

For OPEL, BMW, SEAT, VW, AUDI, HYUNDAI, TOYOTA, FORD, RENAULT