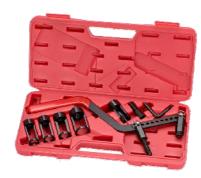

# Applicable:

These tools are designed to Compress and release Valve Springs after removing the

Pantograph-type Levers ensure a consistent coaxial contact with the Valve.

- 5, Driving Adaptor:
  - 16 mm, 19 mm, 23 mm, 25 mm, 30 mm
- 3, Pressure Screw Length 70 mm, 110 mm, 120 mm
- 1, C-Clamp