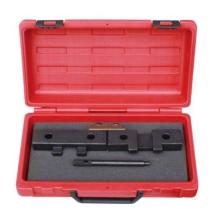

# AT72D01 BMW Camshaft Alignment Tool

Applicable:

For setting camshaft timing. Includes 2 blocks, swivel lock and locking pin.

BMW engine models: M42 and M50