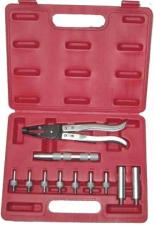

## AT72C15 Valve Seal Removal & Installer Kit

Applicable:

Work on Valves Stem Seating or Removing.
Precision machined seal Driving Adapters Guides the Seal for proper setting.

Contents:

- 1, Valve Stem Seal Plier
- 1, Drive Handle 150 mm
- 2, Deep Seal Driving Sockes for seals O.D. 10.8 mm 14.8 mm
- 7, Seal Driving Adapters

Fits Seals: 5 mm, 5.5 mm, 6 mm, 6.6 mm, 7 mm, 8 mm and 3/8"