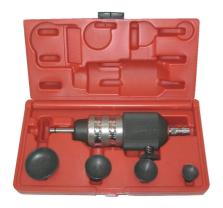

#### AT72C09 Valve Spring Compressor

# Applicable:

These tools are designed to Compress and release Valve Springs after removing the

Pantograph-type Levers ensure a consistent coaxial contact with the Valve.

- 5, Driving Adaptor:
  - 16 mm, 19 mm, 23 mm, 25 mm, 30 mm
- 3, Pressure Screw Length 70 mm, 110 mm, 120 mm
- 1, C-Clamp