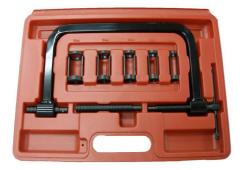

#### AT72C11 **Valve Spring Compressor**

Applicable and Contents:

Used for Car & Motorcycle.

- 5 PCs Pusher for Fitting the Valve Spring correctly and Easier to Compress the Valve Spring.
- 5, Pusher

16 mm, 19 mm, 23 mm, 25 mm, 30 mm

1, C-Clamp