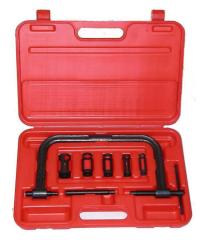

#### AT72C13 Air Valve Spring Compressor

Applicable:

These tools are designed to compress and release Valve Springs after removing the collets.

## Contents:

- 3, Driving adaptor: 23 mm, 25 mm, 30 mm
- 1, Compression Body
- 1, Support Rod
- 3, Cover Pipe